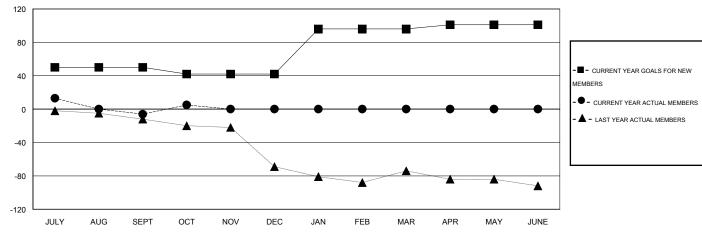

## GOALS AND ACTUAL MEMBERS CUMULATIVE

| DROPPED CLUBS: 0     |         | 17 CLUBS OF 45 ADDED 1 OR MORE | GENDER DISTRIBUTION |                |     |
|----------------------|---------|--------------------------------|---------------------|----------------|-----|
|                      |         | NEW MEMBERS                    | MALE                | 1,008 (76.95%) |     |
| DROPPED MEMBERS      |         |                                | FEMALE              | 302 (23.05%)   |     |
| DECEASED             | 7       | CLICK HERE FOR HEALTH          | FAMILY UNIT MEMBERS |                | 112 |
| CLUB CANCELLED OTHER | 0<br>60 | ASSESSMENT DATA                | HEAD OF HOUSEHOLD   |                | 55  |
| TOTAL                | 67      |                                | NON-HEAD OF HOUSEHO | DLD            | 57  |